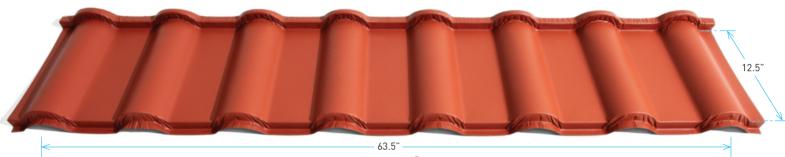

Manufactured from new and recycled steel, they are less dependent on fossil fuels than common asphalt roofing shingles and less vulnerable to fluctuating world oil prices. Unlike discarded asphalt shingles clogging our landfill sites, they are entirely recyclable. These steel tiles come in pre-formed panels 63.5 in. in width by 12.5 in. in length. They are protected by our legendary advanced PVDF paint with Kynar 500 <sup>®</sup> resin coating for exceptional durability and incorporate the advanced Cool Roof <sup>®</sup> solar reflection technology protecting from solar radiation and reducing the cost of air-conditioning.

PVDF PRE-PAINTED GALVALUME (AZ 165) STEEL SYSTEM WITH KYNAR 500 ® RESIN ASTM-A792 SS GRADE "33" GAUGE: 29 (.017" THICK)

Ideal Roofing's new Mediterranean-style **Monteciano**<sup>TM</sup> steel roofing tile is designed to replicate the traditional clay or terra cotta roofing tiles with their typical warm and rich red earth tones, combining their unique character, distinguished look and elegance with the durability of high-strength steel roofing.