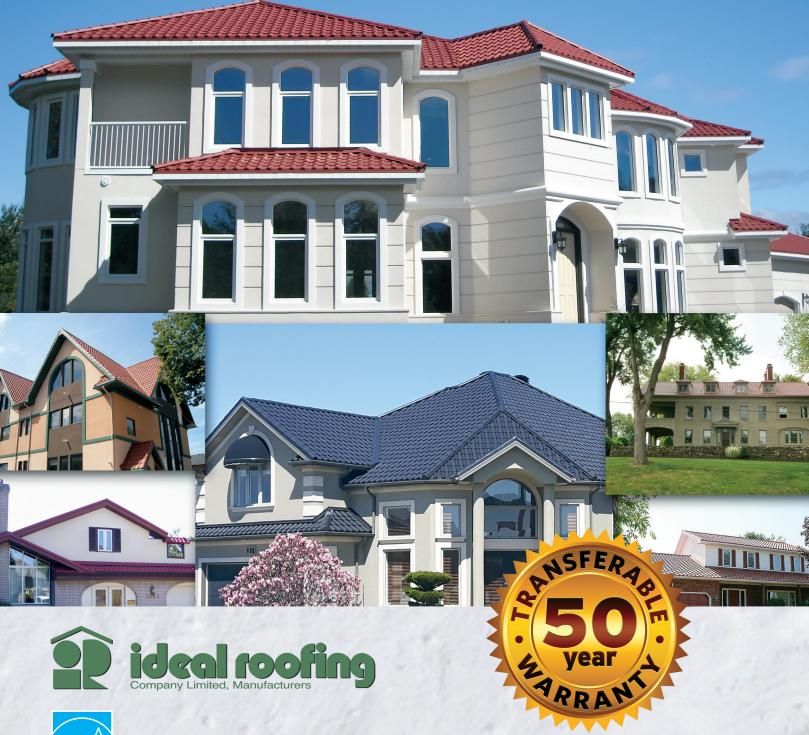

# Give your home the charm and appearance of a Mediterranean villa!

Like Ideal Roofing's other steel roofing panels, our new long-life Mediterranean-style *Monteciano™* steel roofing tiles may very well be the last roof you install on your house.

Ideal Roofing's new *Monteciano<sup>TM</sup>* steel roofing tiles are available in many warm and attractive colours and come with a **transferable 50-year limited warranty**.

Remember to ask your dealer about our new *Monteciano™* long-life steel roofing tiles and our **transferable 50-year limited warranty**. From now on, you have yet another reason to simply enjoy life.