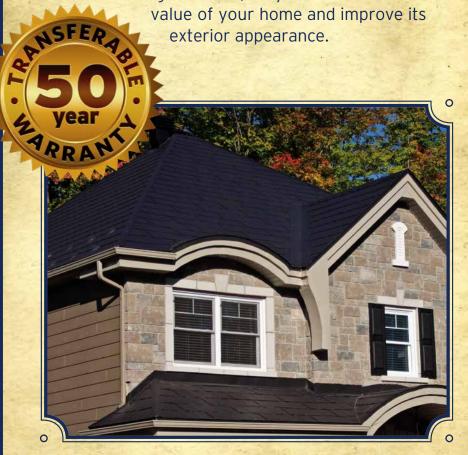

wakefield bridge®steel shingles are manufactured with a stucco-embossed finish for greater strength and a distinguished look. Available in a selection of attractive colours to perfectly match today's popular residential construction cladding materials, they will increase the value of your home and improve its

Ask your dealer about **WAKEFIELD BRIDGE®** long-life steel shingles and our transferable 50-year limited warranty.

You'll never have to reroof again – Simply enjoy life!

Integrated Fastening Strip

38.875" (987 mm)