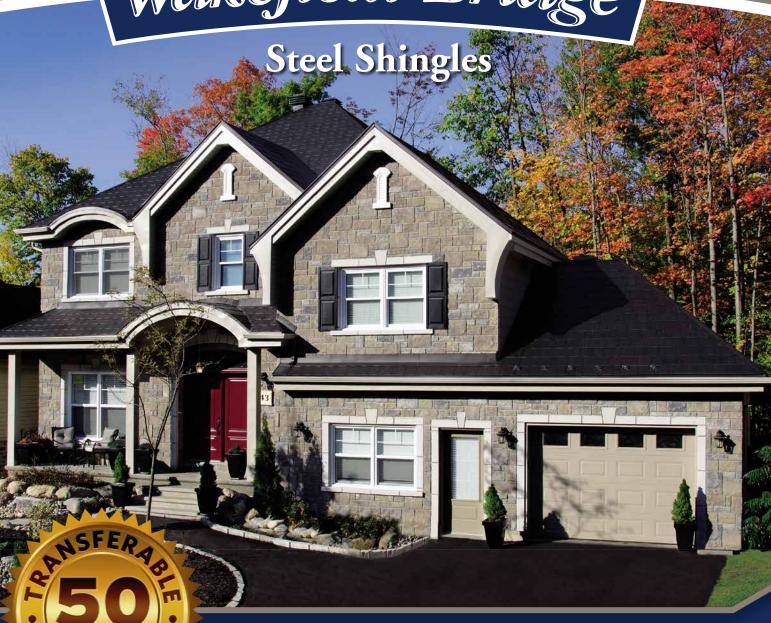

You'll Never Have to Reroof Again – Simply Enjoy Life!

ARRAN

wakefield bridge® steel shingles are designed as an alternative to common asphalt shingles, but with the toughness and long-lasting qualities of high-strength steel roofing panels. With our limited 50-year warranty, these steel shingles may very well be the last roof you install on your house for as long as you live.

wakefield bridge®steel shingles are manufactured with a stucco-embossed finish for greater strength and a distinguished look. Available in a selection of attractive colours to perfectly match today's popular residential construction cladding materials, they will increase the value of your home and improve its

Ask your dealer about **WAKEFIELD BRIDGE®** long-life steel shingles and our transferable 50-year limited warranty.

You'll never have to reroof again – Simply enjoy life!

Integrated Fastening Strip

38.875" (987 mm)