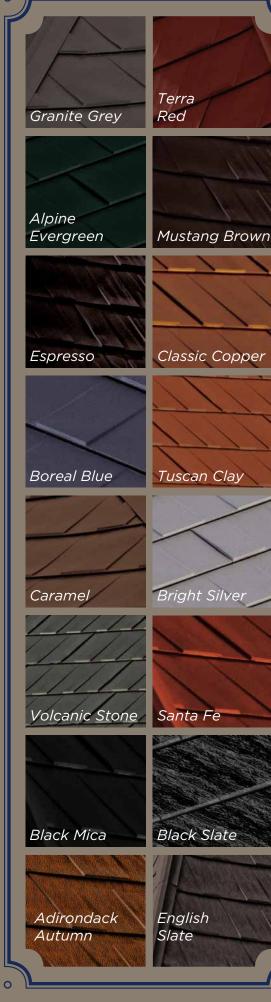

wakefield bridge®steel shingles are manufactured with a stucco-embossed finish for greater strength and a distinguished look. Available in a selection of attractive colours to perfectly match today's popular residential construction cladding materials, they will increase the value of your home and improve its